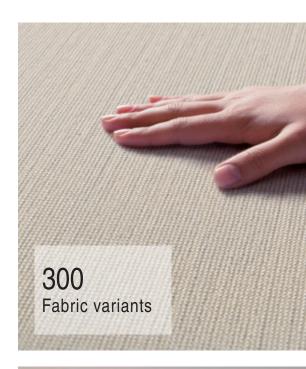

#### The extensive WAREMA fabric collection

For the Perea P20 and P40 variants, you receive a wide range of weather-proof acrylic fabrics.

Water-proof fabrics For Perea P60 and P70, weather and rain-proof fabric qualities are available.