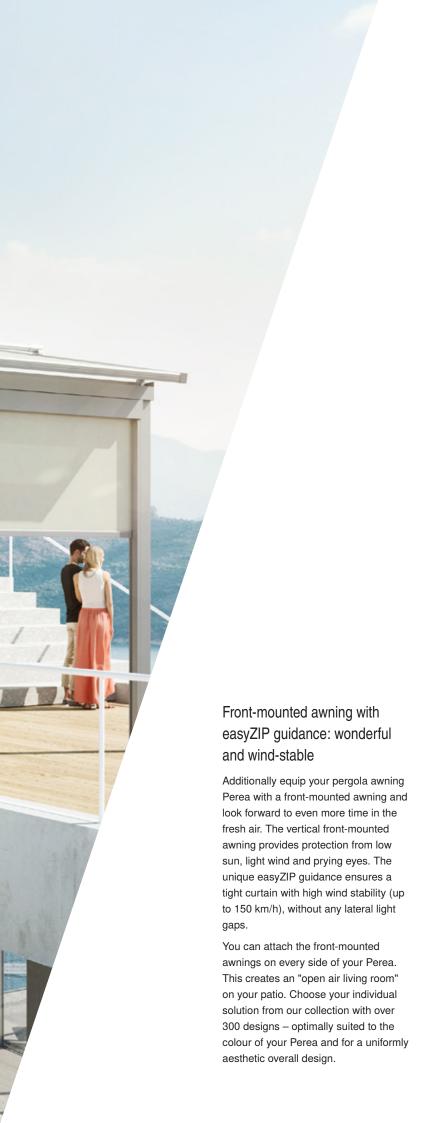

#### **6** Vertical shading

Front-mounted awnings with easyZIP guidance or GranTex with easyZIP guidance as ideal sun shading, visual privacy and wind protection

#### Vertical shading

This solution perfectly matches your Perea pergola awning in terms of design: vertical shading using front-mounted awnings with easyZIP guidance or GranTex with easyZIP guidance. In the event of emerging wind, up to three sides can be closed using the radio system. This creates a living room with all-round protection, regardless of the weather. The fabrics used are robust and the construction is extremely wind-stable.