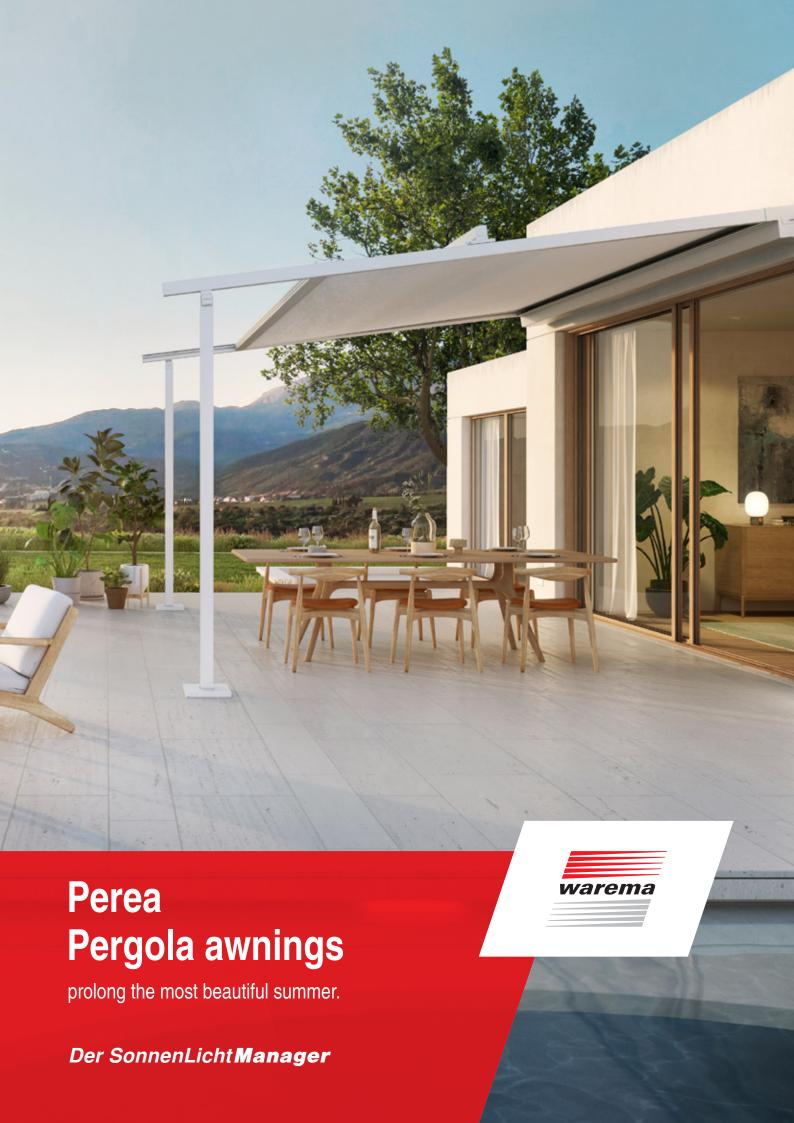

# Enjoy a piece of holiday every day

Discover the high-grade pergola awnings Perea from WAREMA. Enjoy comfort with your family, uninterrupted hours with your partner or a sociable evening with friends protected from the sun, rain or unwelcome eyes. They provide shade, impress with their design and convince through their weather protection. With the styling of a pergola awning Perea, add highlights to any patio and any balcony. The range of designs, colour shades and frame colours opens up a maximum level of designs. The stable construction creates optimum sun shading and weather protection - even in stormy weather. On top of that, comfort and supplementary accessories provide a high degree of individuality and comfort.

# More time together in the countryside

Look forward to an unrivalled summer. Whether on sunny, rainy or windy days – you can spend time in the fresh air regardless of the weather, protected from the elements. Your pergola awning Perea transforms your sweeping patio or spacious balcony into a place to feel cosy and comfortable – a new airy centre of life in your home with family and friends.