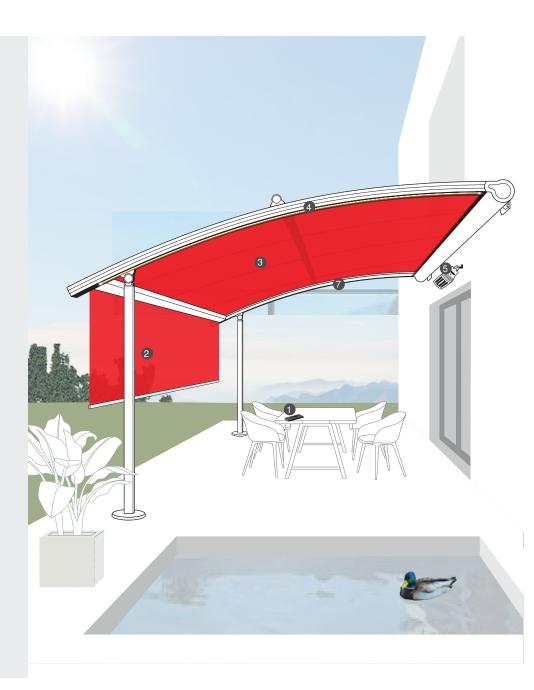

### WMS Radio remote control

Convenient operation via hand-held transmitter, wall-mounted transmitter, smartphone or tablet

#### 2 Valance roller blind

Perfect protection, even with low-lying sun on the west side, for example

#### **3** Colour selection

Large selection of colours and designs for the frame and fabric

#### 4 LED strips

Remote controlled and dimmed, with integrated LED strip

#### **6** Radiant heater

Infrared quartz technology or Design radiant heater with tinted glass ceramic

#### **6** Vertical shading

Front-mounted awnings with easyZIP guidance or GranTex with easyZIP guidance as ideal sun shading, visual privacy and wind protection

#### secudrive® technology

Prevents an unwanted lateral light gap due to the tight guidance of the fabric and stabilises the awnings in windy conditions

#### **3** Controlled rainwater drain

Rainwater drains through a PVC grid incorporated into the fabric or through the drainage gutter and is drained through a rainwater drain integrated into the pole