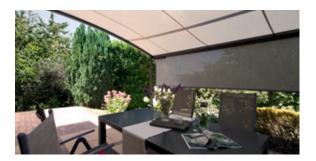

#### 2 Valance roller blind

Perfect protection, even with low-lying sun on the west side, for example

#### The optional valance roller blind

The valance roller blind provides protection against low-lying sun and prying eyes from outside. Depending on your requirements, the valance roller blind can be operated by crank or conveniently with a WMS Hand-held transmitter.