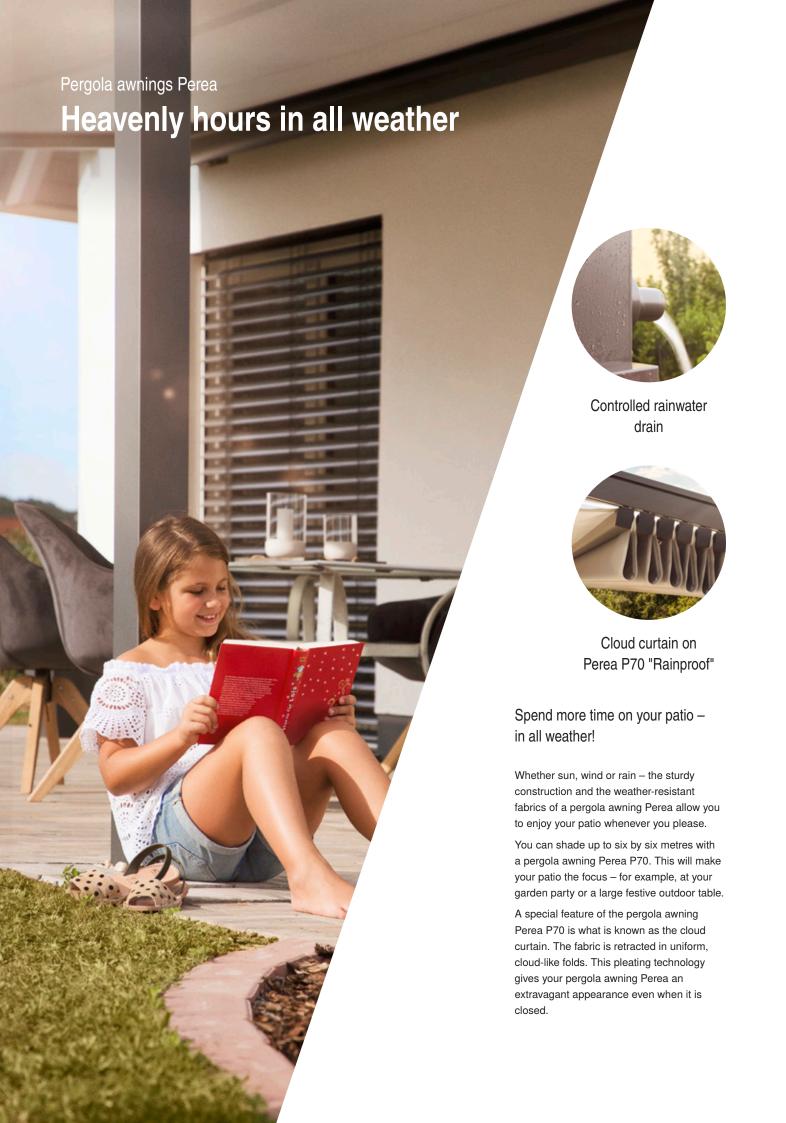

#### Always weather-resistant: Perea P60 and P70

These rainwater-proof models Perea P60 and Perea P70 mean you are independent of the elements.

A PVC grid discreetly built into the fabric of the pergola awning Perea P60 ensures controlled drainage out through the pole via the rain gutter.

The Perea P70 also offers effective rain protection when extended. Special profiles also strengthen the fabric. If the awning is retracted, the cover panel protects the fabric from soiling.

| Perea P60 | max. width | max. depth |
|-----------|------------|------------|
|           | 6.0 m      | 5.0 m      |
|           |            |            |

#### **3** Controlled rainwater drain

Rainwater drains through a PVC grid incorporated into the fabric or through the drainage gutter and is drained through a rainwater drain integrated into the pole