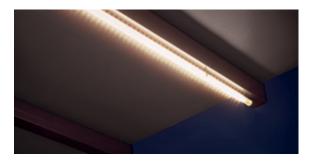

#### 4 LED strips

Remote controlled and dimmed, with integrated LED strip

#### Dimmable LED lighting

The Perea P20, P40 and P60 can be equipped with LED strips integrated in the guide rails. For the Perea P70 light rails are available as surface mounted variants on the reinforcement profiles. Both variants can be individually adjusted with the WMS Dimmer. From bright light to atmospheric ambience lighting, all lighting variations for cosy summer evenings are possible.