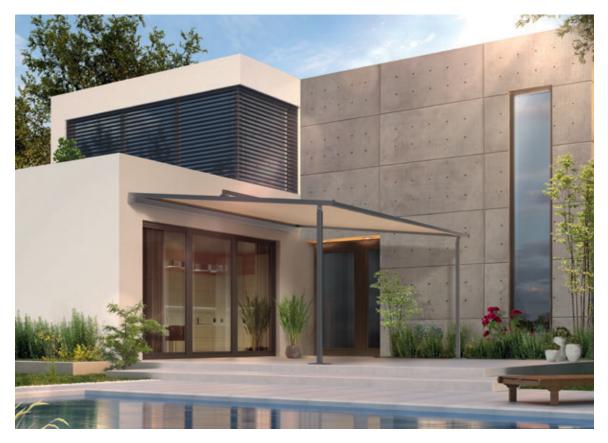

## **P20**

Pergola awning straight Perea P20

Pergola awning straight Perea P20

#### Stylish design: Perea P20 and P40

The pergola awning Perea P20 impresses with its slender design (slim poles and guide rails) and modern shape, which perfectly match the cubic building architecture (rectangular cover panel, rectangular reinforcement profile). It is characterised by high wind stability and outstanding fabric tension.