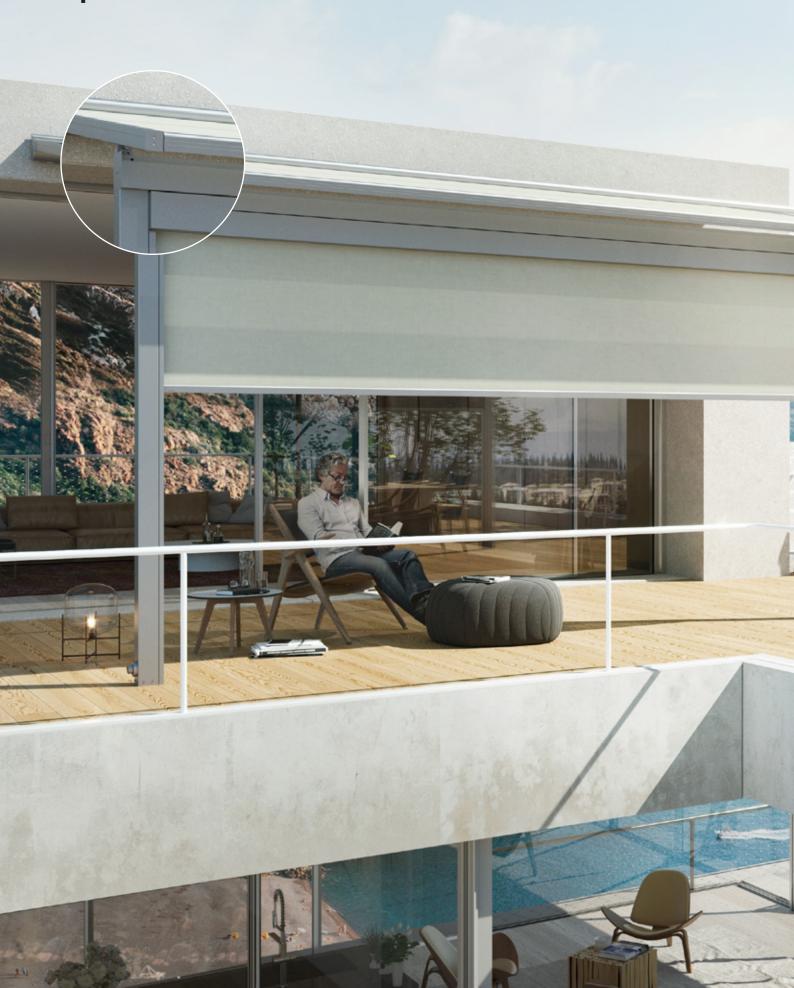

#### **6** Vertical shading

Front-mounted awnings with easyZIP guidance or GranTex with easyZIP guidance as ideal sun shading, visual privacy and wind protection

#### secudrive® technology

Prevents an unwanted lateral light gap due to the tight guidance of the fabric and stabilises the awnings in windy conditions

#### Vertical shading

This solution perfectly matches your Perea pergola awning in terms of design: vertical shading using front-mounted awnings with easyZIP guidance or GranTex with easyZIP guidance. In the event of emerging wind, up to three sides can be closed using the radio system. This creates a living room with all-round protection, regardless of the weather. The fabrics used are robust and the construction is extremely wind-stable.