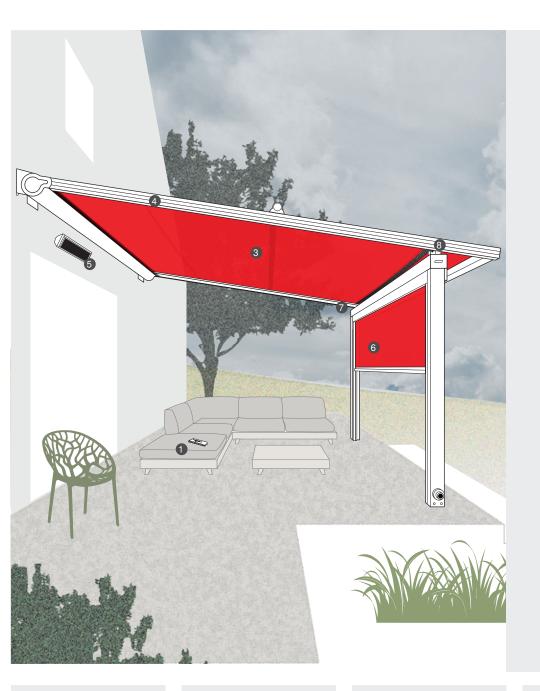

### WMS Radio remote control

Convenient operation via hand-held transmitter, wall-mounted transmitter, smartphone or tablet

#### 2 Valance roller blind

Perfect protection, even with low-lying sun on the west side, for example

#### **3** Colour selection

Large selection of colours and designs for the frame and fabric

#### 4 LED strips

Remote controlled and dimmed, with integrated LED strip

#### **6** Radiant heater

Infrared quartz technology or Design radiant heater with tinted glass ceramic

#### **6** Vertical shading

Front-mounted awnings with easyZIP guidance or GranTex with easyZIP guidance as ideal sun shading, visual privacy and wind protection

#### secudrive® technology

Prevents an unwanted lateral light gap due to the tight guidance of the fabric and stabilises the awnings in windy conditions

#### **3** Controlled rainwater drain

Rainwater drains through a PVC grid incorporated into the fabric or through the drainage gutter and is drained through a rainwater drain integrated into the pole