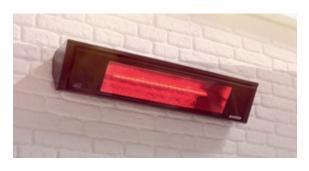

#### **6** Radiant heater

Infrared quartz technology or Design radiant heater with tinted glass ceramic

## Feel-good atmosphere with the radiant heater element

For when you want to use your patio in the evening when the temperature drops: the Design radiant heater (2,200 Watts) with tinted glass ceramic allows you to enjoy longer evenings under your awning.