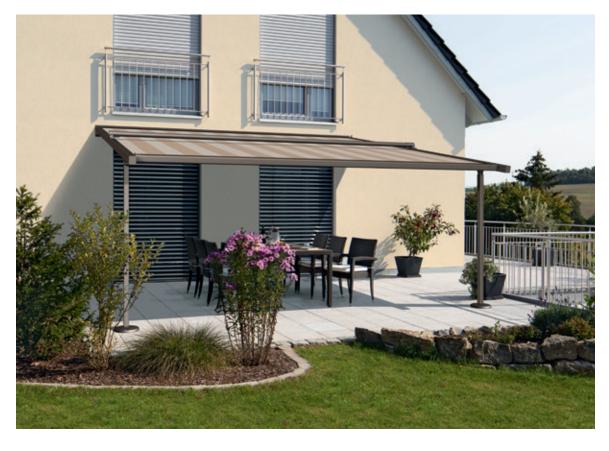

## **Inspirations**

Pergola awning straight Perea P60

Pergola awning straight Perea P70

#### Always weather-resistant: Perea P60 and P70

These rainwater-proof models Perea P60 and Perea P70 mean you are independent of the elements.

A PVC grid discreetly built into the fabric of the pergola awning Perea P60 ensures controlled drainage out through the pole via the rain gutter.

The Perea P70 also offers effective rain protection when extended. Special profiles also strengthen the fabric. If the awning is retracted, the cover panel protects the fabric from soiling.

| Perea P60 | max. width | max. depth |
|-----------|------------|------------|
|           | 6.0 m      | 5.0 m      |
|           |            |            |