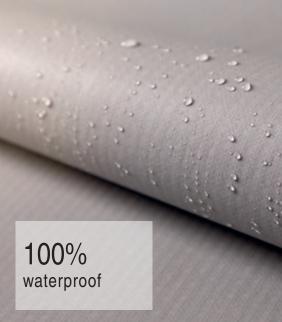

#### The extensive WAREMA fabric collection

For the Perea P20 and P40 variants, you receive a wide range of weather-proof acrylic fabrics.

Water-proof fabrics For Perea P60 and P70, weather and rain-proof fabric qualities are available.