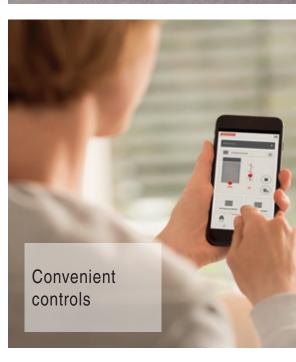

### WMS Radio remote control

Convenient operation via hand-held transmitter, wall-mounted transmitter, smartphone or tablet

#### WMS: The radio system for smart sun shading

Thanks to individual automation of the WMS radio system, the perfect home climate can be created depending on the time of day, position of the sun and weather conditions.

You can operate your Perea via WMS Hand-held transmitter or smartphone or automatically using the WMS sensors. With the WMS WebControl pro, you can operate your sun shading products using Alexa voice control or from everywhere via the app. Or operate your entire home (sun shading, light, heating and more, from different manufacturers) via just one app. This means you always have an overview of all devices and can comfortably operate these from everywhere – WMS and homee make it possible.