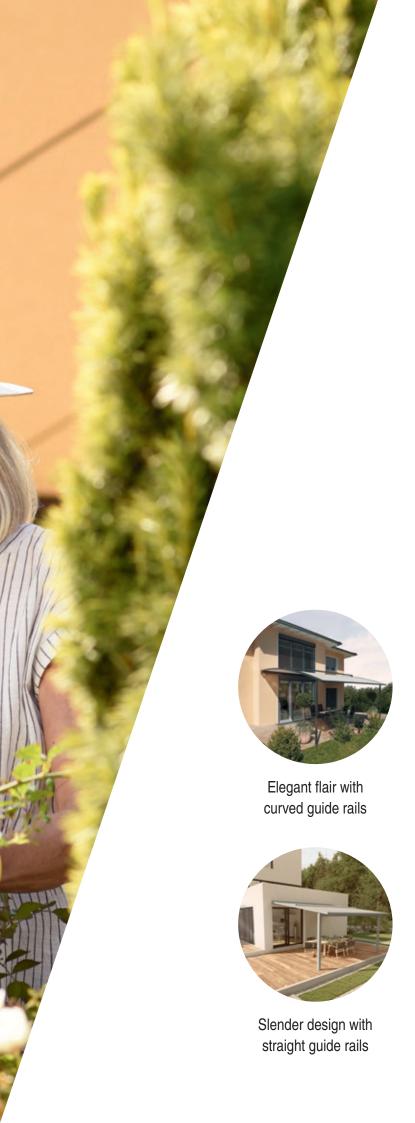

#### Outstanding design

Combine first-class sun shading with outstanding design. With the pergola awning Perea, you create a unique eye-catcher. This is outdoor living in its most individual shape. Because the guidance of the fabric tension is not only available straight but also curved. Perfectly adapted to the ambiance of your architecture and garden. The secudrive® technology also opens up the fabric. Create your very own highlights. The Perea is your high-grade textile sun shading system.

#### Stylish design: Perea P20 and P40

The pergola awning Perea P20 impresses with its slender design (slim poles and guide rails) and modern shape, which perfectly match the cubic building architecture (rectangular cover panel, rectangular reinforcement profile). It is characterised by high wind stability and outstanding fabric tension.

With the pergola awning Perea P40, you can choose between straight or curved guide rails. Two aesthetically outstanding design options are available. Completely individual and matching the architecture of your house. Combine elegant design with smart operating comfort and turn your patio into a real oasis of enjoyment. Always make the right decision with a pergola awning Perea P40.