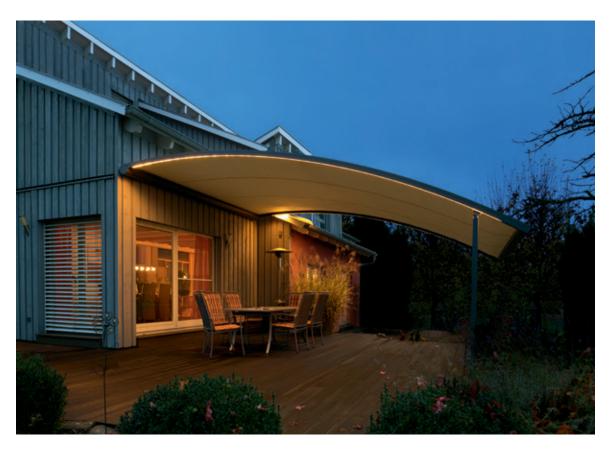

## P40 curved and straight

Pergola awning curved Perea P40

Pergola awning straight Perea P40

With the pergola awning Perea P40, you can choose between straight or curved guide rails. Two aesthetically outstanding design options are available. Completely individual and matching the architecture of your house. Combine elegant design with smart operating comfort and turn your patio into a real oasis of enjoyment. Always make the right decision with a pergola awning Perea P40.