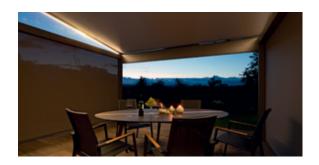

#### 4 LED strips

Remote controlled and dimmed, with integrated LED strip

#### Dimmable LED lighting

The Perea P20, P40 and P60 can be equipped with LED strips integrated in the guide rails. For the Perea P70 light rails are available as surface mounted variants on the reinforcement profiles. Both variants can be individually adjusted with the WMS Dimmer. From bright light to atmospheric ambience lighting, all lighting variations for cosy summer evenings are possible.