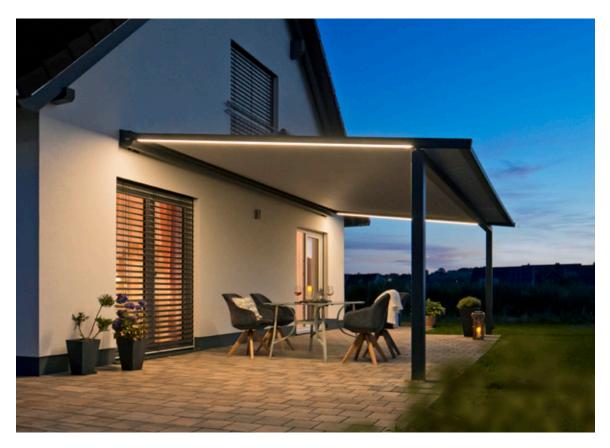

#### Dimmable LED lighting

The Perea P20, P40 and P60 can be equipped with LED strips integrated in the guide rails. For the Perea P70 light rails are available as surface mounted variants on the reinforcement profiles. Both variants can be individually adjusted with the WMS Dimmer. From bright light to atmospheric ambience lighting, all lighting variations for cosy summer evenings are possible.