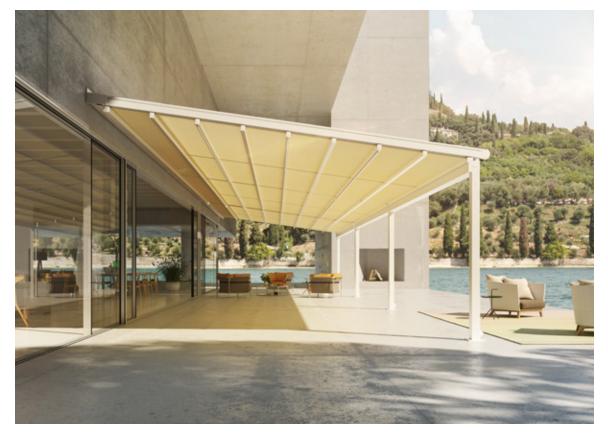

#### Stylish design: Perea P20 and P40

The pergola awning Perea P20 impresses with its slender design (slim poles and guide rails) and modern shape, which perfectly match the cubic building architecture (rectangular cover panel, rectangular reinforcement profile). It is characterised by high wind stability and outstanding fabric tension.

With the pergola awning Perea P40, you can choose between straight or curved guide rails. Two aesthetically outstanding design options are available. Completely individual and matching the architecture of your house. Combine elegant design with smart operating comfort and turn your patio into a real oasis of enjoyment. Always make the right decision with a pergola awning Perea P40.