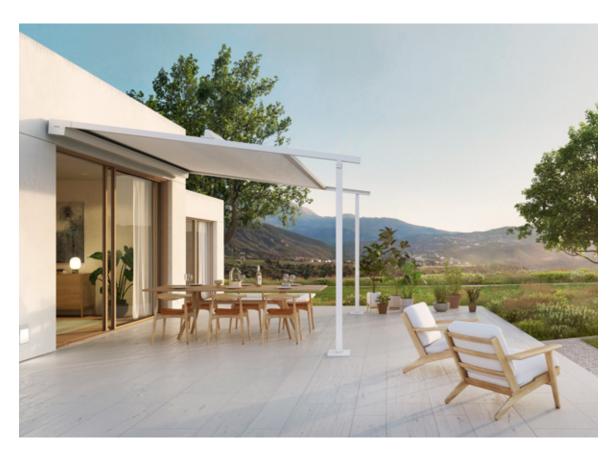

#### Stylish design: Perea P20 and P40

The pergola awning Perea P20 impresses with its slender design (slim poles and guide rails) and modern shape, which perfectly match the cubic building architecture (rectangular cover panel, rectangular reinforcement profile). It is characterised by high wind stability and outstanding fabric tension.

With the pergola awning Perea P40, you can choose between straight or curved guide rails. Two aesthetically outstanding design options are available. Completely individual and matching the architecture of your house. Combine elegant design with smart operating comfort and turn your patio into a real oasis of enjoyment. Always make the right decision with a pergola awning Perea P40.