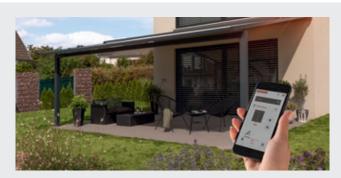

### WMS Radio remote control

Convenient operation via hand-held transmitter, wall-mounted transmitter, smartphone or tablet

#### WMS: The radio system for smart sun shading

Thanks to individual automation of the WMS radio system, the perfect home climate can be created depending on the time of day, position of the sun and weather conditions.

You can operate your Perea via WMS Hand-held transmitter or smartphone or automatically using the WMS sensors. With the WMS WebControl pro, you can operate your sun shading products using Alexa voice control or from everywhere via the app. Or operate your entire home (sun shading, light, heating and more, from different manufacturers) via just one app. This means you always have an overview of all devices and can comfortably operate these from everywhere – WMS and homee make it possible.