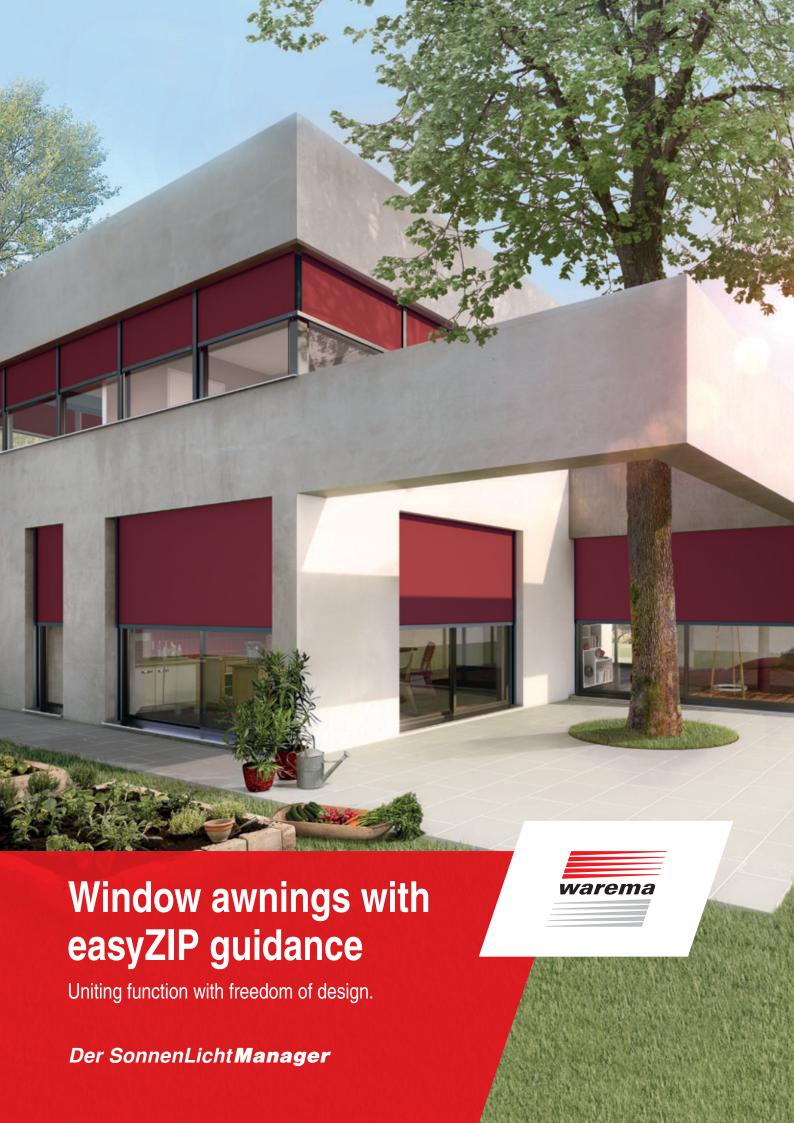

WAREMA window awnings

# Stylish places to retreat to

Are you looking for an effective sun shading system for your home but don't want to sacrifice modern design and functional safety at the same time?

Our solution: aesthetic and wind-stable window awnings from WAREMA. Thanks to the wide variety of designs, colours and models, they guarantee an unparalleled freedom of design and will impress you with their technical perfection. Large fronts are effectively protected from the sun or prying eyes. Even elaborate conservatory architectures can support your awning from WAREMA in terms of function and style and in doing so, it also adapts to challenging window shapes. Combined with an intelligent WAREMA control system, window awnings provide a comfortable indoor climate at all times.

You can choose WAREMA window awnings in almost innumerable colour variations to match your individual facade design. The fabrics are sturdy and weather-proof. Stable guide rails, such as the especially wind-stable easyZIP guidance, guarantee long-term functionality.