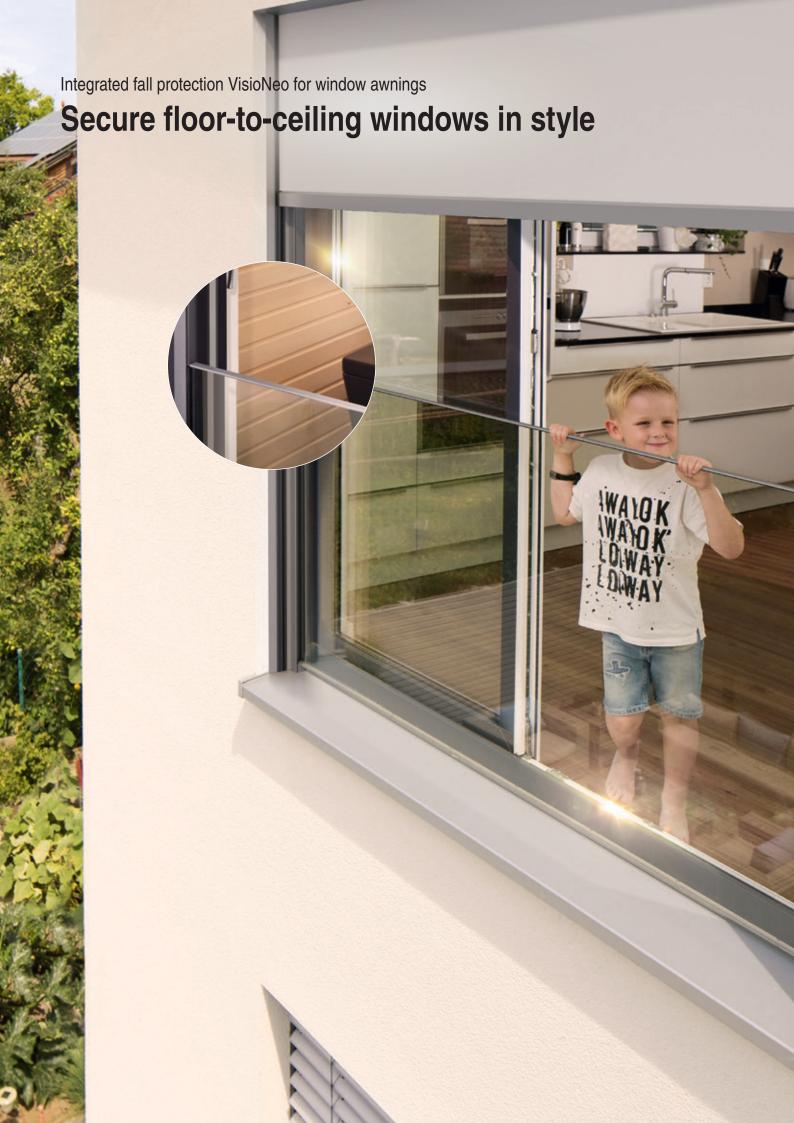

# Secure floor-to-ceiling windows

Floor-to-ceiling windows are in vogue. They fulfil the desire to flood rooms with light and achieve a transparent, modern style of architecture. But for all their elegance, floorto-ceiling windows also come with inherent risk and effective fall protection is therefore essential. The WAREMA integrated fall protection VisioNeo (certified according to the applicable standard) is an integrated window pane that combines safety with an optimal view out. The slender window pane integrates itself smoothly into your facade, enhancing it optically while protecting your family, friends and guests from falling. At the same time, VisioNeo impresses with a discreet look that complements the clean lines of your floor-to-ceiling windows.

# Perfectly combinable with your

With VisioNeo you get a design that is characterised by light and ease - thanks to the conveniently slender window pane. Window awnings can be lowered to the ground in front of the fall protection system with no problems, providing optimum sun shading and glare control as usual. VisioNeo is also available as VisioNeo Single (without sun shading).