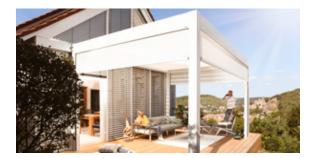

# Awnings integrated into the WAREMA slat roof Lamaxa

The WAREMA slat roof Lamaxa isn't just a visual eye-catcher, but also impresses with its functionality. Opaque vertical sun shading and wind and weather protection are ensured with lateral awnings.