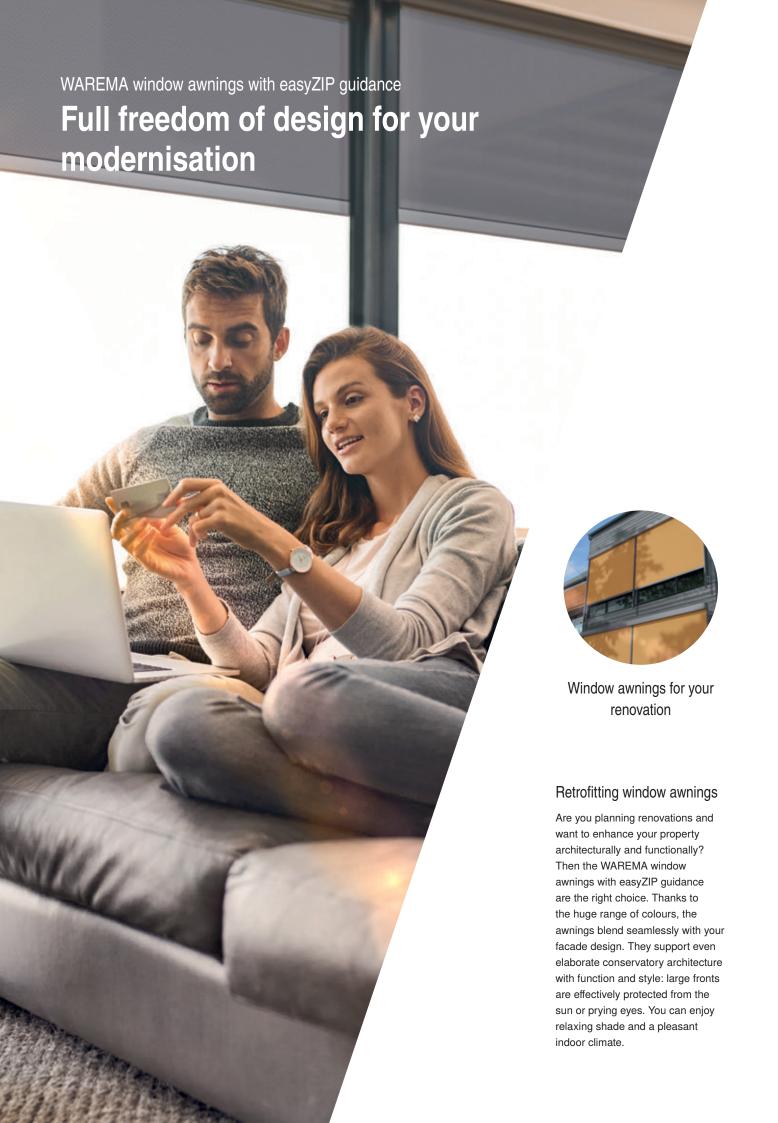

WAREMA window awnings

# Stylish places to retreat to

Are you looking for an effective sun shading system for your home but don't want to sacrifice modern design and functional safety at the same time?

Our solution: aesthetic and wind-stable window awnings from WAREMA. Thanks to the wide variety of designs, colours and models, they guarantee an unparalleled freedom of design and will impress you with their technical perfection. Large fronts are effectively protected from the sun or prying eyes. Even elaborate conservatory architectures can support your awning from WAREMA in terms of function and style and in doing so, it also adapts to challenging window shapes. Combined with an intelligent WAREMA control system, window awnings provide a comfortable indoor climate at all times.