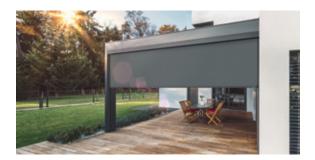

# **Inspirations**

Installation with visible cover panels

Window awnings as a design element

WAREMA window awnings

# Visible cover panel

This solution is especially suitable for later installation as part of renovations, as well as for new buildings. This is because the cover panel is installed on the facade. Attractive shapes and a wide selection of colours are available to you. We also fulfil every wish when it comes to finishes: for example satin finish, matt, fine texture or highly weather-resistant.