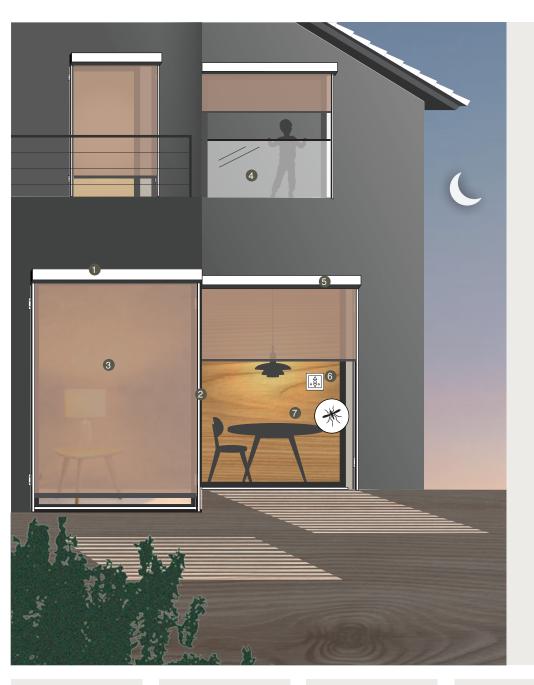

# **Inspirations**

Stylish installation with **hidden cover panels** 

Ideal glare control with an optimal view out at the same time

# For every installation situation – hidden or visible

# Hidden cover panel

The installation variants of our window awnings are invisibly integrated into your facade. It all looks as if it's from a single mould. When raised, the window surfaces are the focus, whereas when lowered, the window awnings create optical accents. Take advantage of the attractive design freedom offered to you by the "hidden" installation variants of our window awnings.

#### Boxes

The box in a variety of shapes (visible or hidden) protects raised external window awnings from wind and weather

### Quide variants

Stable guide rails, such as the especially wind-stable easyZIP guidance, guarantee long-term functionality. The design, colour and installation method can be selected individually. Optionally, a rail guidance without easyZIP, cable guidance, markisolette or drop arm is possible

### Fabrics

The various different fabric qualities ensure that you will find the right fabric for you. The new Soltis Veozip fabric quality offers a unique matt look

## **6** Colour selection

Select your desired shade for your fabric and aluminium parts from the collection and the WAREMA Colour World

### **6** Control

Conveniently operable via WMS radio remote control or WAREMA climatronic®

### Insect screen

Available as a roller blind, swivel door, swinging door or pleated blind to match the window awning

### 8 SecuKit

Belt operation for motor-operated window awnings allows you to easily raise the curtain manually in the event of a power failure or fire, for example