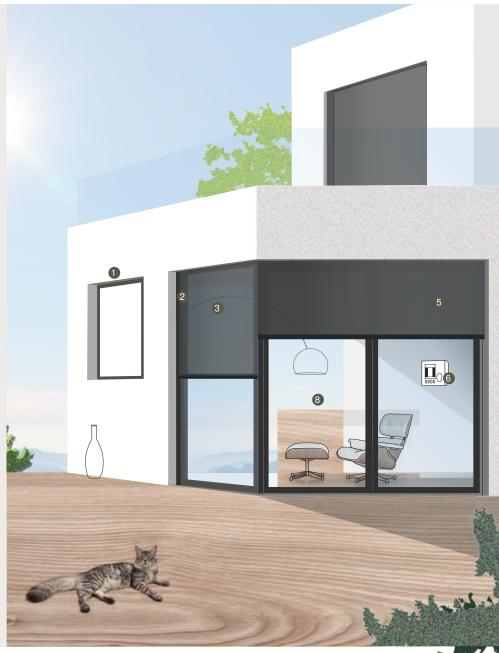

#### Boxes

The box in a variety of shapes (visible or hidden) protects raised external window awnings from wind and weather

### Quide variants

Stable guide rails, such as the especially wind-stable easyZIP guidance, guarantee long-term functionality. The design, colour and installation method can be selected individually. Optionally, a rail guidance without easyZIP, cable guidance, markisolette or drop arm is possible

### Fabrics

The various different fabric qualities ensure that you will find the right fabric for you. The new Soltis Veozip fabric quality offers a unique matt look

## **6** Colour selection

Select your desired shade for your fabric and aluminium parts from the collection and the WAREMA Colour World

### **6** Control

Conveniently operable via WMS radio remote control or WAREMA climatronic®

### Insect screen

Available as a roller blind, swivel door, swinging door or pleated blind to match the window awning

### 8 SecuKit

Belt operation for motor-operated window awnings allows you to easily raise the curtain manually in the event of a power failure or fire, for example