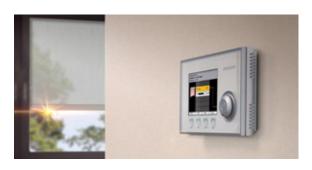

### **6** Control

Conveniently operable via WMS radio remote control or WAREMA climatronic®

### WAREMA climatronic®

The WAREMA climatronic® coordinates your sun shading, temperature and light for a consistently perfect room climate. It monitors and controls the indoor climate in small and large buildings according to ambient influences in order to create a sense of well-being. Intuitive operation makes it easy to create your ideal personal climate.