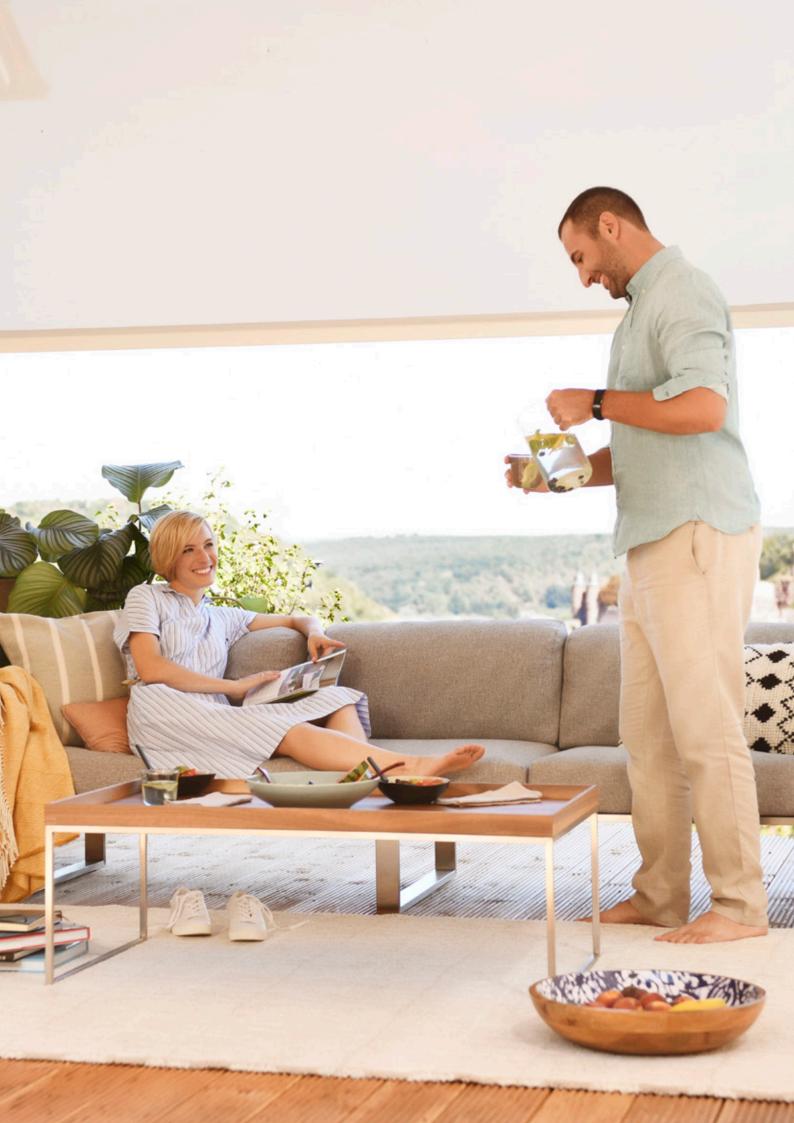

# Optimal protection with a view out

Awning fabrics from WAREMA are something special. They transform sunlight into incredibly cool shade with their effective sun shading. The beautiful, innovative fabrics are water-proof, tear-resistant, light-fast and dirt-repellent. They conjure up a comfortable atmosphere of well-being in every room. And they do so reliably over many years. Choose your dream fabric from a wide variety of fabric qualities and designs from the WAREMA collection.

### **NEW: Soltis Veozip**

Soltis Veozip has been specially developed for the ZIP systems and offers a unique matt appearance while providing the best visual and thermal performance values. It is characterised by high weather resistance and UV stability, and has the best European building materials class among PVC-coated Screen fabrics. Its large web width makes fabric coverings without visible seams possible, even for particularly large areas.