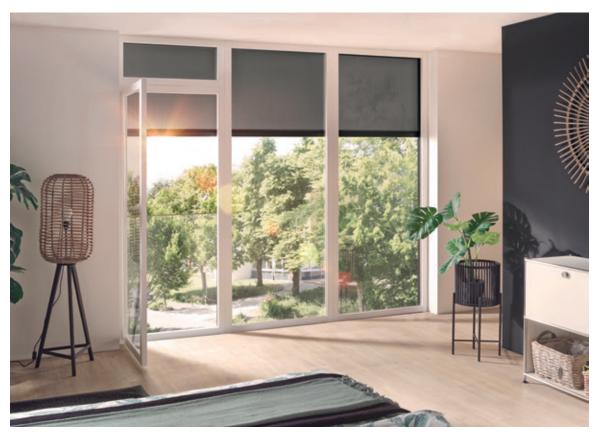

# Secure floor-to-ceiling windows

Floor-to-ceiling windows are in vogue. They fulfil the desire to flood rooms with light and achieve a transparent, modern style of architecture. But for all their elegance, floorto-ceiling windows also come with inherent risk and effective fall protection is therefore essential. The WAREMA integrated fall protection VisioNeo (certified according to the applicable standard) is an integrated window pane that combines safety with an optimal view out. The slender window pane integrates itself smoothly into your facade, enhancing it optically while protecting your family, friends and guests from falling. At the same time, VisioNeo impresses with a discreet look that complements the clean lines of your floor-to-ceiling windows.

# Perfectly combinable with your

With VisioNeo you get a design that is characterised by light and ease - thanks to the conveniently slender window pane. Window awnings can be lowered to the ground in front of the fall protection system with no problems, providing optimum sun shading and glare control as usual. VisioNeo is also available as VisioNeo Single (without sun shading).