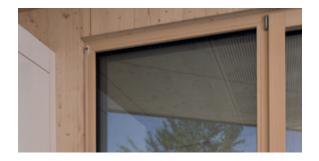

# **Inspirations**

Stylish installation with **hidden cover panels** 

Ideal glare control with an optimal view out at the same time

# For every installation situation – hidden or visible

# Hidden cover panel

The installation variants of our window awnings are invisibly integrated into your facade. It all looks as if it's from a single mould. When raised, the window surfaces are the focus, whereas when lowered, the window awnings create optical accents. Take advantage of the attractive design freedom offered to you by the "hidden" installation variants of our window awnings.