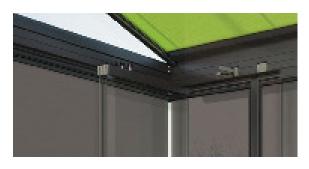

# **Inspirations**

Stylish installation with **hidden cover panels** 

Ideal glare control with an optimal view out at the same time

# Hidden cover panel

The installation variants of our window awnings are invisibly integrated into your facade. It all looks as if it's from a single mould. When raised, the window surfaces are the focus, whereas when lowered, the window awnings create optical accents. Take advantage of the attractive design freedom offered to you by the "hidden" installation variants of our window awnings.